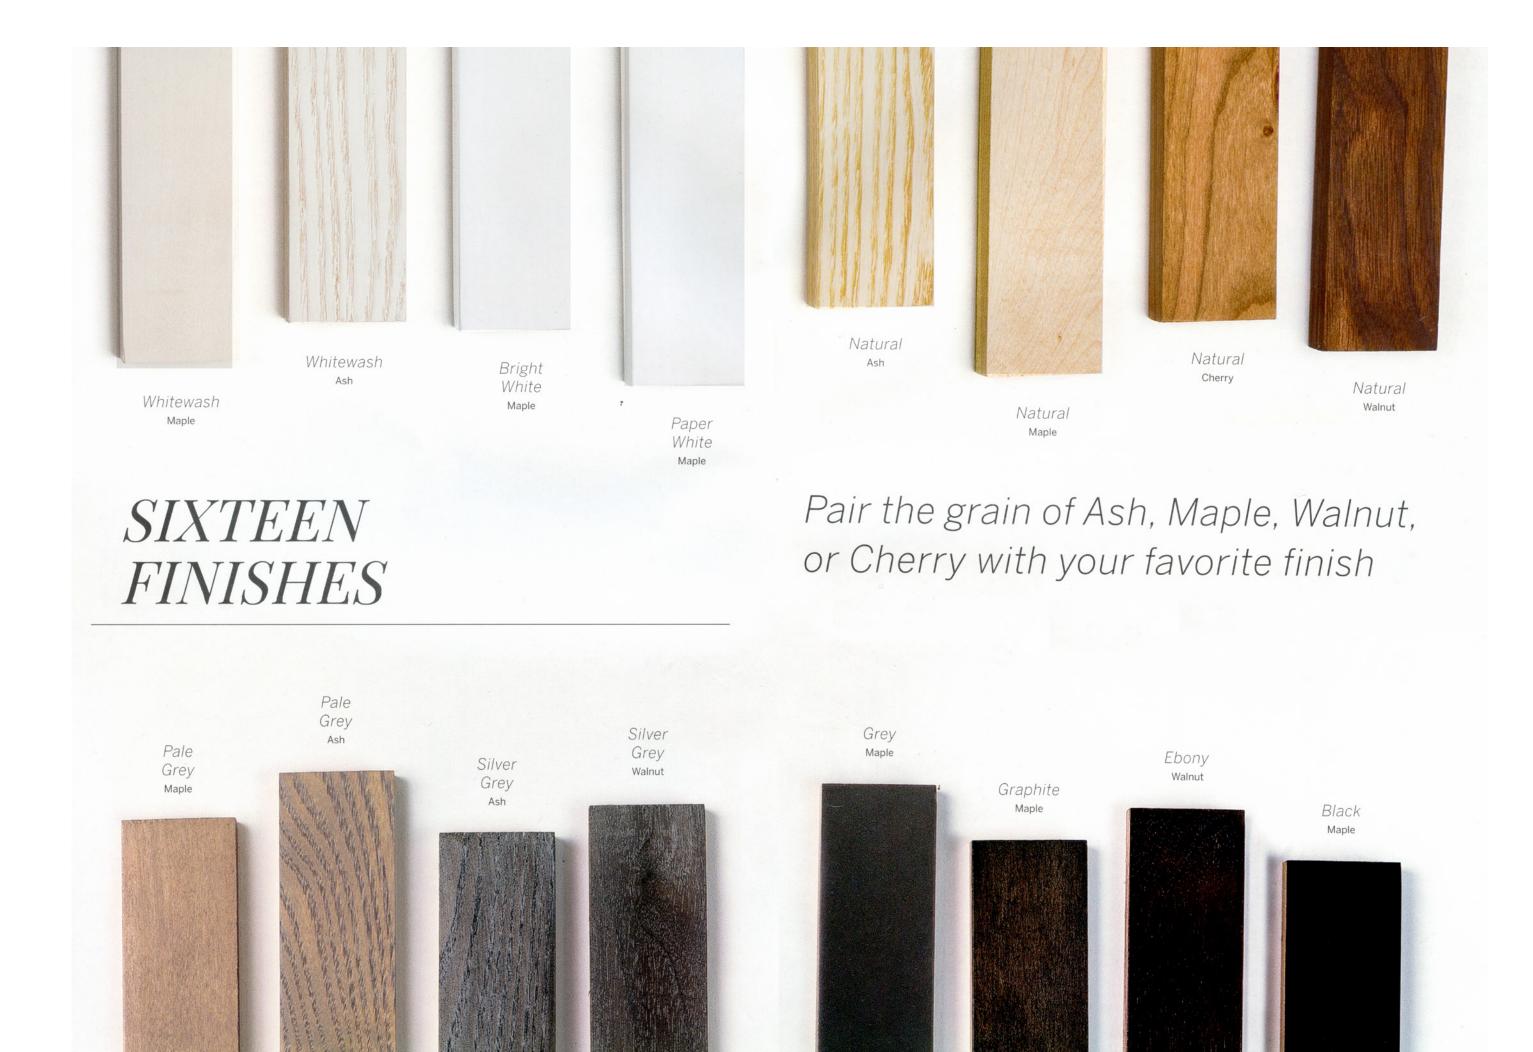

## Our Premium frames offer the following 22 finishes:

- Cherry grain in Natural and Mountain

- Maple grain in Bright White, Paper White, Linen, Dove, Whitewash, Natural, Grey, Pale Grey, Graphite, and Black

- Walnut grain in Natural, Red Mahogany, Silver Grey, and Ebony

- Ash grain in Whitewash, Natural, Caramel, Pale Grey, Silver Grey, and Black

Frame depth will be determined by overall frame size with 2.25" the deepest on shadowbox and larger sizes.

These Premium handmade frames employ spline joints, 99% UV-filtering acrylic, and are constructed from completely archival materials.

- Cherry grain in Natural and Mountain
- Maple grain in Bright White, Paper White, Linen, Dove, Whitewash, Natural, Grey, Pale Grey, Graphite, and Black
- Walnut grain in Natural, Red Mahogany, Silver Grey, and Ebony
- Ash grain in Whitewash, Natural, Caramel, Pale Grey, Silver Grey, and Black