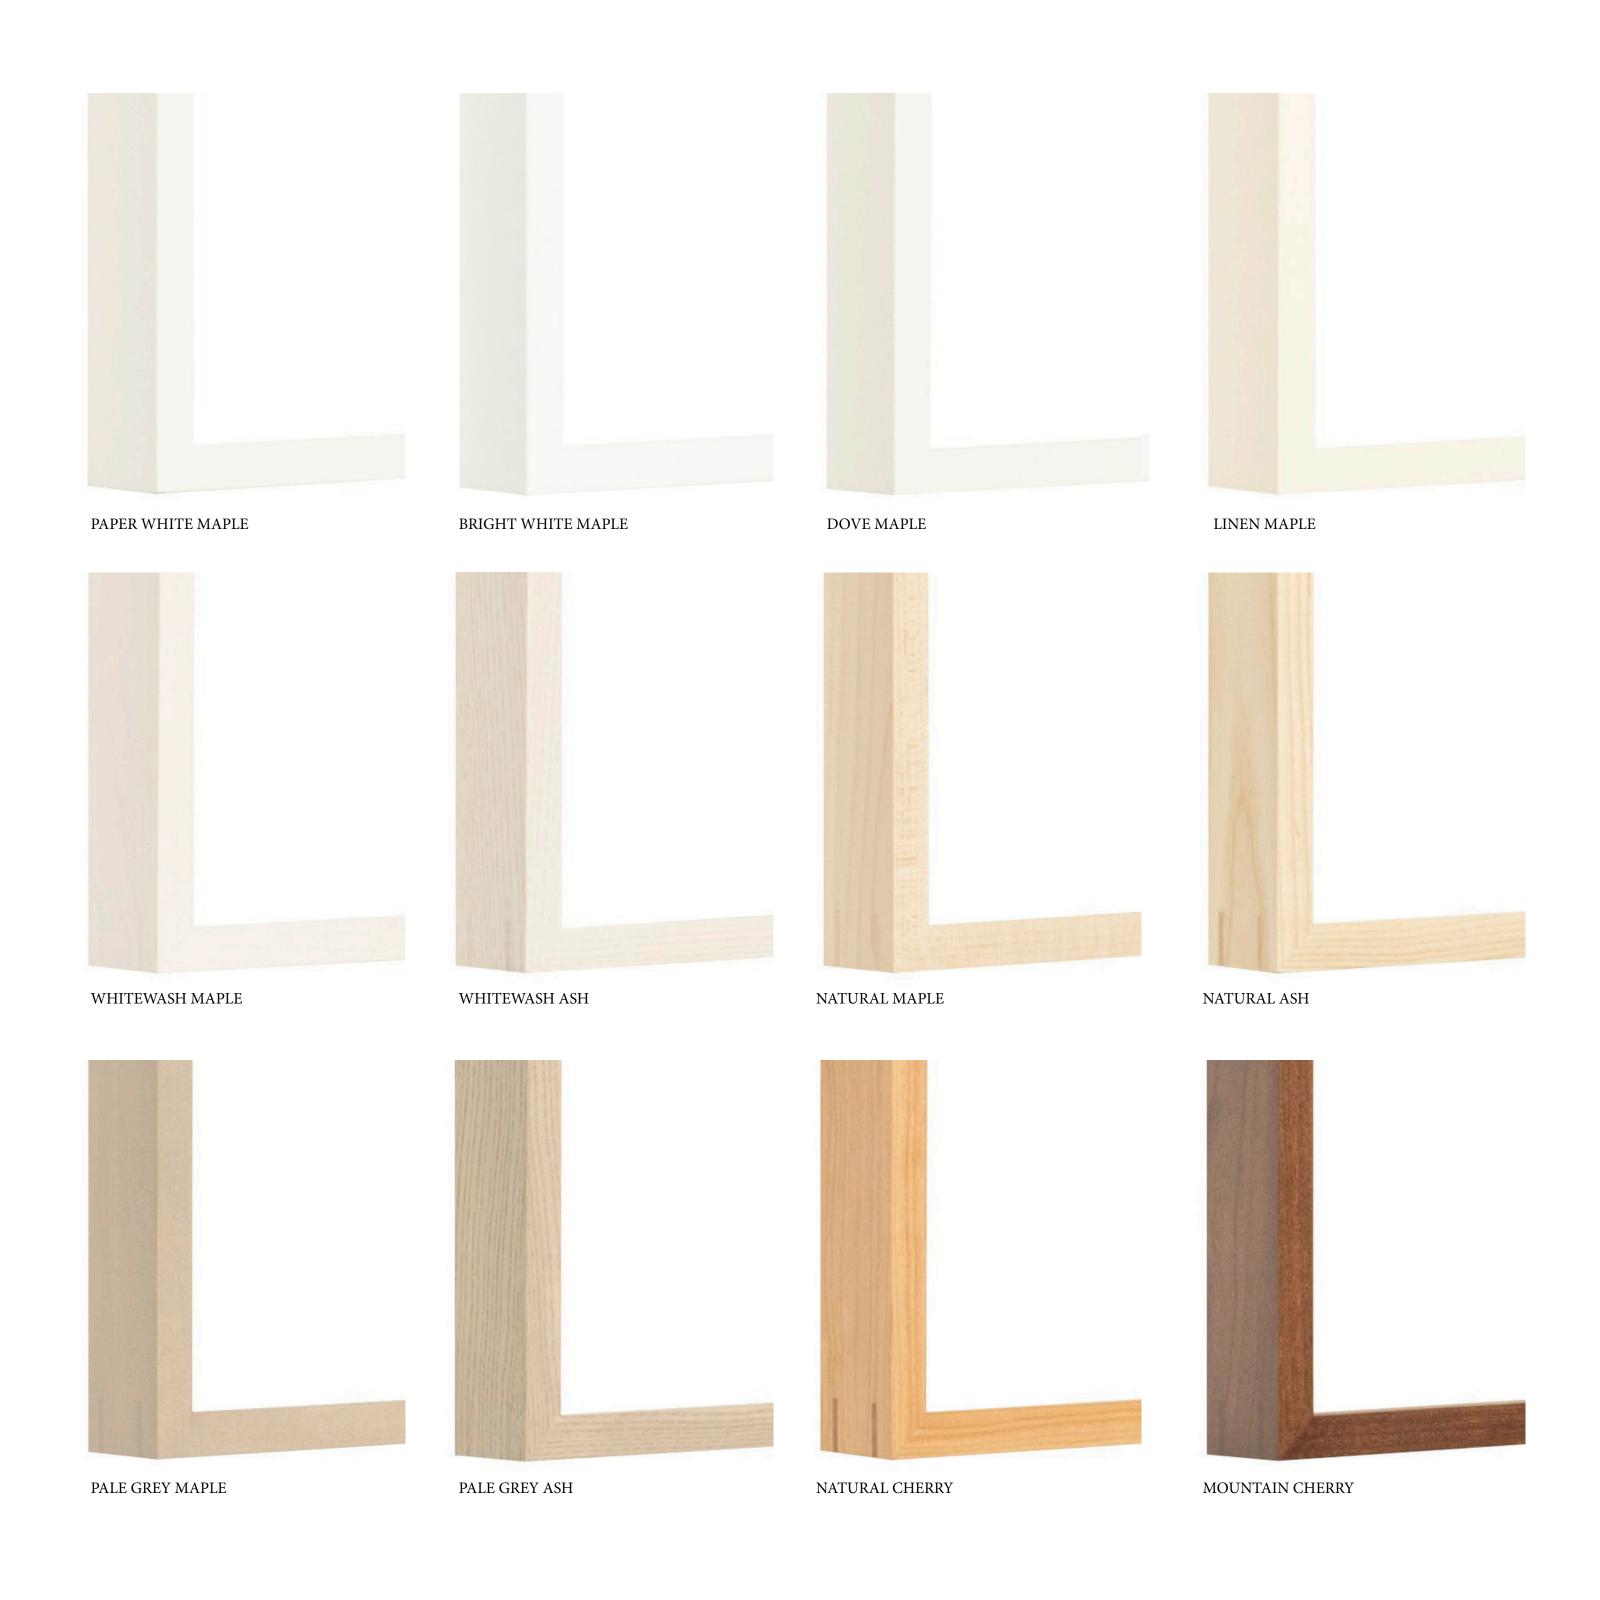

## Our Premium frames offer the following 22 finishes:

- Cherry grain in Natural and Mountain

- Maple grain in Bright White, Paper White, Linen, Dove, Whitewash, Natural, Grey, Pale Grey, Graphite, and Black

- Walnut grain in Natural, Red Mahogany, Silver Grey, and Ebony

- Ash grain in Whitewash, Natural, Caramel, Pale Grey, Silver Grey, and Black

Frame depth will be determined by overall frame size with 2.25" the deepest on shadowbox and larger sizes.

These Premium handmade frames employ spline joints, 99% UV-filtering acrylic, and are constructed from completely archival materials.

- Cherry grain in Natural and Mountain
- Maple grain in Bright White, Paper White, Linen, Dove, Whitewash, Natural, Grey, Pale Grey, Graphite, and Black
- Walnut grain in Natural, Red Mahogany, Silver Grey, and Ebony
- Ash grain in Whitewash, Natural, Caramel, Pale Grey, Silver Grey, and Black