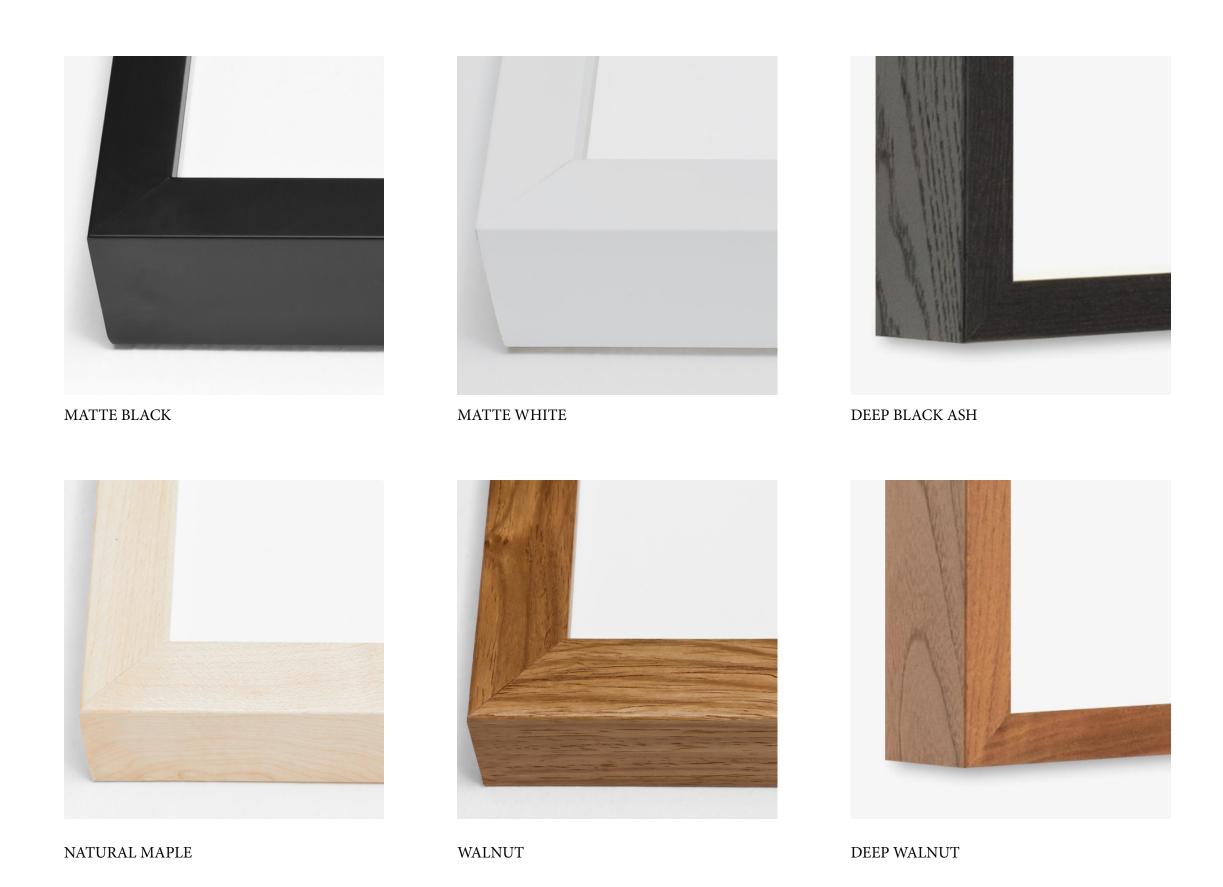

## DDE offers STANDARD and PREMIUM framing on all artworks.

Our STANDARD framing uses high quality commercial mouldings from Larson Juhl, Roma, and Omega, and is custom-assembled by our team of framers. We offer 4 finish styles in a contemporary gallery profile that includes Matte Black, Matte White, Natural Maple, Black Ash, and Walnut.

## Our Standard Frame options

Frame depth will be determined by overall frame size with 2.25" the deepest on shadowbox and larger sizes.

Note: Black Ash is only available in this deep profile so we reccomend it more for the larger sizes, but it can be used for any size.