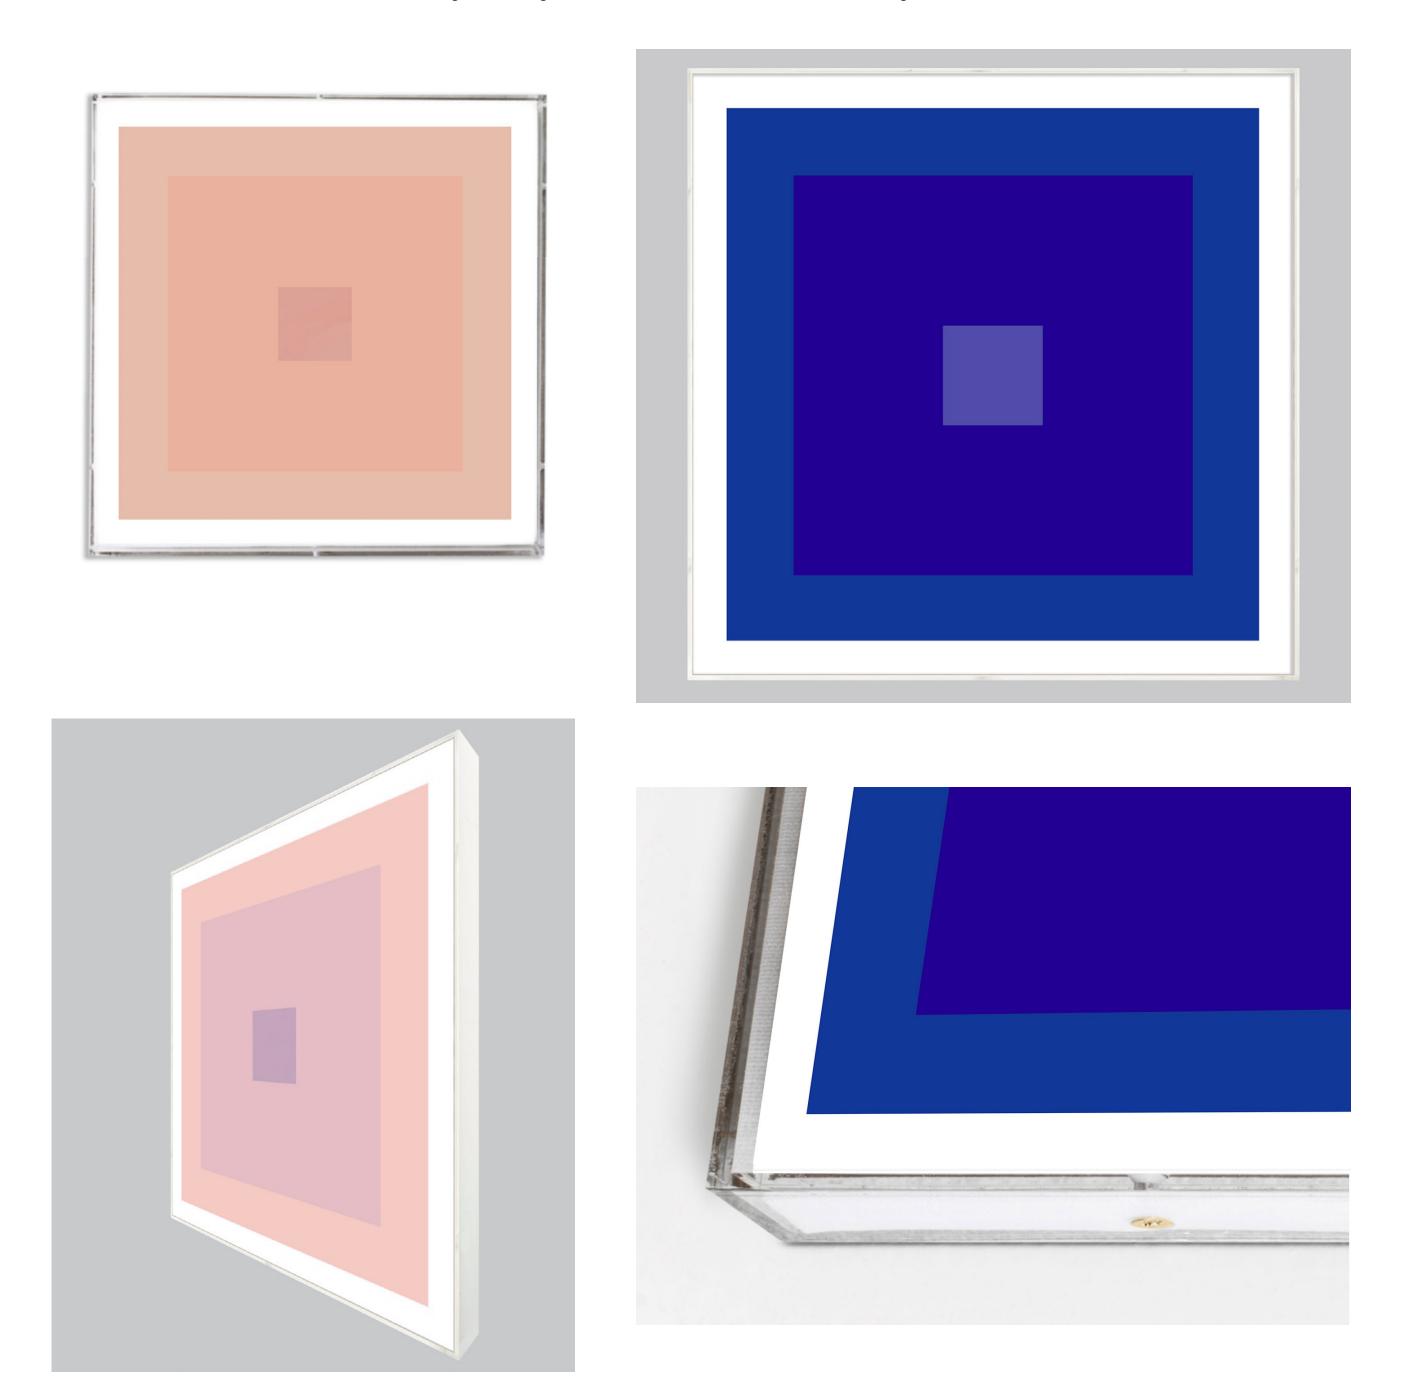

These Premium handmade frames employ spline joints, 99% UV-filtering acrylic, and are constructed from completely archival materials.

Typical lead time for premium framing is 5 - 7 weeks to ship.

Additionally, we offer our Lucite Box Frame as another premium option. Constructed entirely of crystal-clear lucite with a white linen backing, this shadowbox option has a highly stylized contemporary look that pairs particularly well with colorful, abstract pieces.

**LUCITE BOX FRAME** has clean lines that make a modern statement.

Artwork is floated in this shadowbox with glimmering bronze screws for an added touch of glamour.