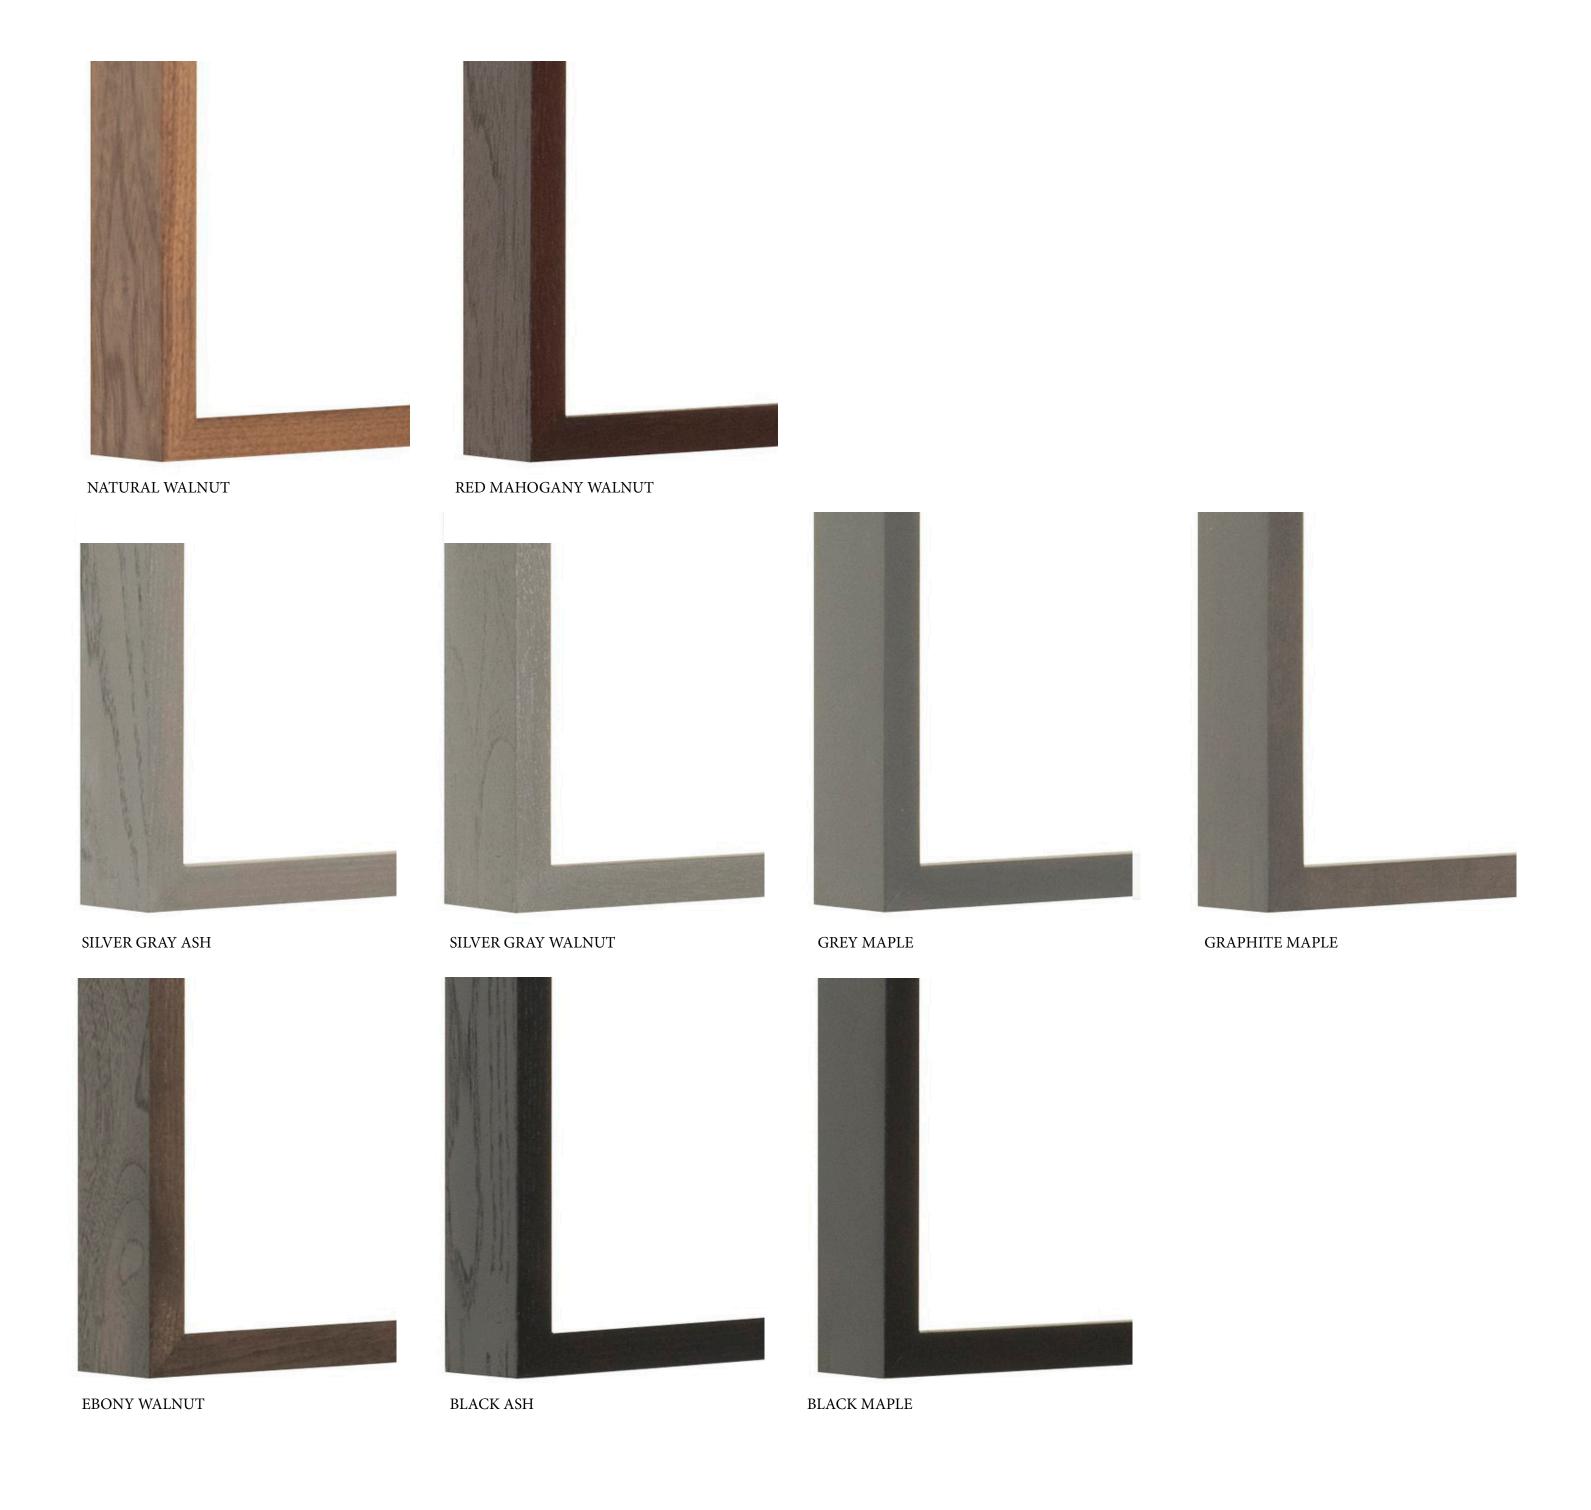

## Our Premium frames offer the following 22 finishes:

- Cherry grain in Natural and Mountain

- Maple grain in Bright White, Paper White, Linen, Dove, Whitewash, Natural, Grey, Pale Grey, Graphite, and Black

- Walnut grain in Natural, Red Mahogany, Silver Grey, and Ebony

- Ash grain in Whitewash, Natural, Caramel, Pale Grey, Silver Grey, and Black

Frame depth will be determined by overall frame size with 2.25" the deepest on shadowbox and larger sizes.

These Premium handmade frames employ spline joints, 99% UV-filtering acrylic, and are constructed from completely archival materials.

- Cherry grain in Natural and Mountain
- Maple grain in Bright White, Paper White, Linen, Dove, Whitewash, Natural, Grey, Pale Grey, Graphite, and Black
- Walnut grain in Natural, Red Mahogany, Silver Grey, and Ebony
- Ash grain in Whitewash, Natural, Caramel, Pale Grey, Silver Grey, and Black