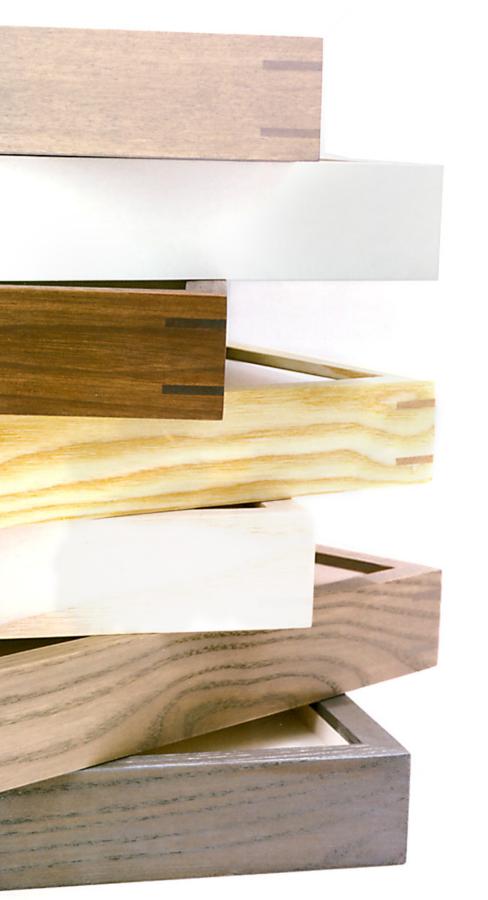

## Our Standard Frame options

Frame depth will be determined by overall frame size with 2.25" the deepest on shadowbox and larger sizes.

Note: Black Ash is only available in this deep profile so we reccomend it more for the larger sizes, but it can be used for any size.

Frames are made from painted or stained wood, framer's acrylic, and arrive ready to hang.

- Walnut grain in Natural, Red Mahogany, Silver Grey, and Ebony

- Ash grain in Whitewash, Natural, Caramel, Pale Grey, Silver Grey, and Black

Frame depth will be determined by overall frame size with 2.25" the deepest on shadowbox and larger sizes.